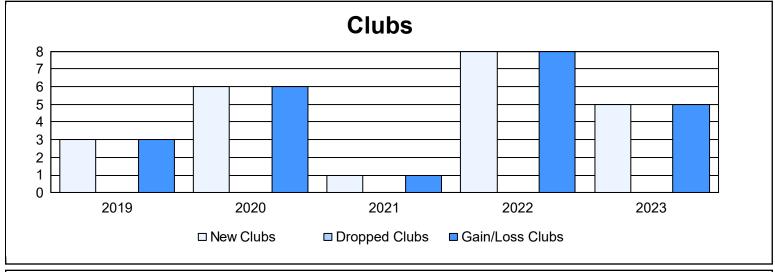

| Year      | New<br>Clubs | Dropped<br>Clubs | Gain/<br>Loss<br>Clubs | New<br>Members | Charter<br>Members | Reinstate<br>Members | Transfer<br>Members | Total<br>Member<br>Added | Total<br>Members<br>Dropped | Gain/<br>Loss<br>Members |
|-----------|--------------|------------------|------------------------|----------------|--------------------|----------------------|---------------------|--------------------------|-----------------------------|--------------------------|
| 2018-2019 | 3            | 0                | 3                      | 1,242          | 116                | 91                   | 43                  | 1,492                    | 1,608                       | -116                     |
| 2019-2020 | 6            | 0                | 6                      | 1,598          | 225                | 178                  | 46                  | 2,047                    | 1,420                       | 627                      |
| 2020-2021 | 1            | 0                | 1                      | 1,571          | 48                 | 83                   | 49                  | 1,751                    | 1,625                       | 126                      |
| 2021-2022 | 8            | 0                | 8                      | 1,221          | 313                | 105                  | 68                  | 1,707                    | 1,797                       | -90                      |
| 2022-2023 | 5            | 0                | 5                      | 1,238          | 185                | 82                   | 61                  | 1,566                    | 1,924                       | -358                     |
| Average   | 5            | 0                | 5                      | 1,374          | 177                | 108                  | 53                  | 1,713                    | 1,675                       | 38                       |