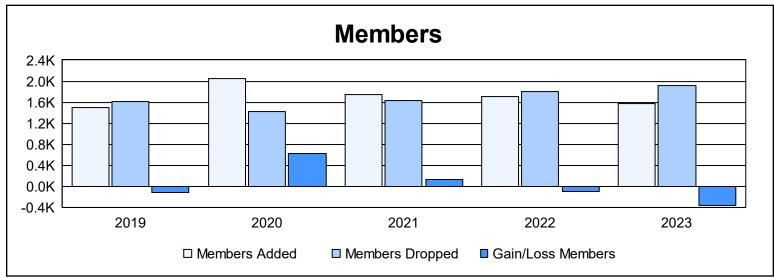

| Year      | New<br>Clubs | Dropped<br>Clubs | Gain/<br>Loss<br>Clubs | New<br>Members | Charter<br>Members | Reinstate<br>Members | Transfer<br>Members | Total<br>Member<br>Added | Total<br>Members<br>Dropped | Gain/<br>Loss<br>Members |
|-----------|--------------|------------------|------------------------|----------------|--------------------|----------------------|---------------------|--------------------------|-----------------------------|--------------------------|
| 2018-2019 | 3            | 0                | 3                      | 1,242          | 116                | 91                   | 43                  | 1,492                    | 1,608                       | -116                     |
| 2019-2020 | 6            | 0                | 6                      | 1,598          | 225                | 178                  | 46                  | 2,047                    | 1,420                       | 627                      |
| 2020-2021 | 1            | 0                | 1                      | 1,571          | 48                 | 83                   | 49                  | 1,751                    | 1,625                       | 126                      |
| 2021-2022 | 8            | 0                | 8                      | 1,221          | 313                | 105                  | 68                  | 1,707                    | 1,797                       | -90                      |
| 2022-2023 | 5            | 0                | 5                      | 1,238          | 185                | 82                   | 61                  | 1,566                    | 1,924                       | -358                     |
| Average   | 5            | 0                | 5                      | 1,374          | 177                | 108                  | 53                  | 1,713                    | 1,675                       | 38                       |